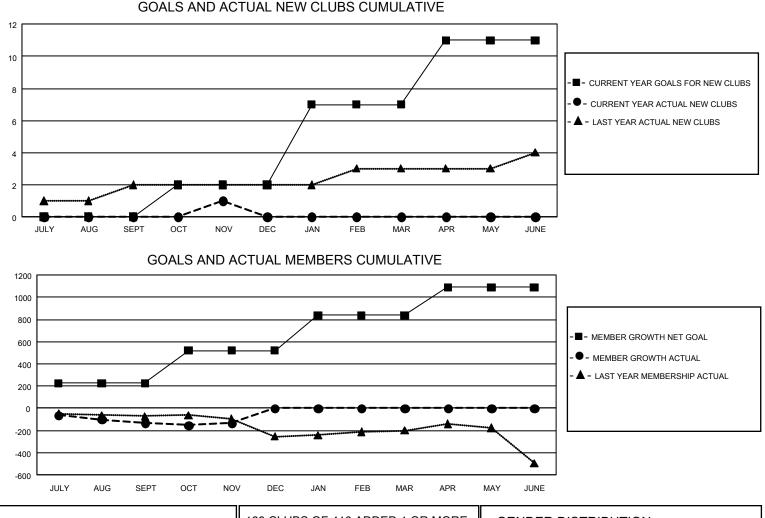

## GMT MONTHLY MEMBERSHIP PROGRESS REPORT Results as of: 11/30/2019

**Multiple District 19** 

LOCATION: WASHINGTON

GMT: OPEN

**GMT CA NA** 

| Clubs         |               |             |               | Members               |                        |                         |                                                    |  |  |
|---------------|---------------|-------------|---------------|-----------------------|------------------------|-------------------------|----------------------------------------------------|--|--|
|               | RESULTS FOR   | R 2019-2020 |               | RESULTS FOR 2019-2020 |                        |                         |                                                    |  |  |
| QUARTER       | NEW CLUB GOAL | NEW CLUBS   | DROPPED CLUBS | QUARTER MEME          | BER GROWTH NET<br>GOAL | MEMBER GROWTH<br>ACTUAL | DROPPED<br>MEMBERS ACTUAI<br>(including transfers) |  |  |
| JULY/AUG/SEPT | 0             | 0           | 3             | JULY/AUG/SEPT         | 681                    | 266                     | 334                                                |  |  |
| OCT/NOV/DEC   | 6             | 1           | 2             | OCT/NOV/DEC           | 879                    | 250                     | 224                                                |  |  |
| JAN/FEB/MAR   | 15            | 0           | 0             | JAN/FEB/MAR           | 951                    | 0                       | 0                                                  |  |  |
| APR/MAY/JUNE  | 12            | 0           | 0             | APR/MAY/JUNE          | 756                    | 0                       | 0                                                  |  |  |